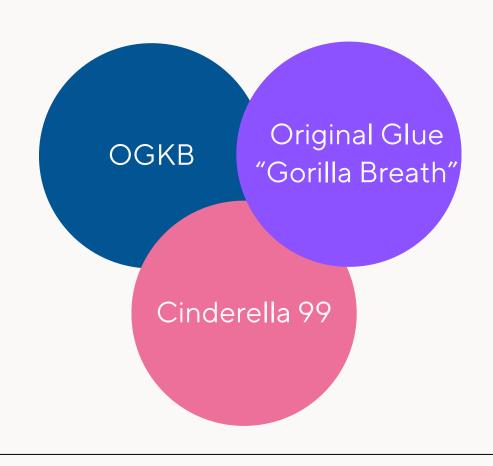

#### **Genetics**

Cinderella Breath

OGKB crossed with Original Glue (known as "Gorilla Breath") crossed with Cinderella 99.

OGKB is Indica dominant 70:30. Gorilla Breath is Indica dominant 80:20. Cinderela 99 is Sativa dominant 30:70.