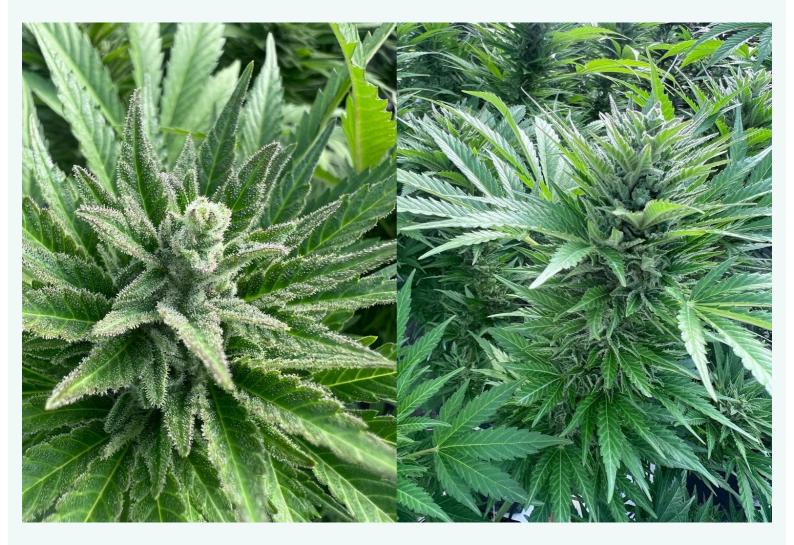

Strain | 63% Sativa, 37% Indica

Appearance | Ergo blue flowers coated in resin.

Aroma/Terpenes | Earthy, chocolate, diesel, pine and sweet. Betacaryophyllene, myrcene, limonene, linalool, pinene and terpinolene. Plant Morphology | Short, branchy plants (max 1,6m-1,8m). Densely

packed and glazed with crystalline particles and trichomes.

Flowering Time | 56-63 days.

Medicinal Qualities | Muscle relaxant, pain management, sleep support., mood upliftment. anxiety suppressor, focus.

Gorilla Glue is a hybrid weed strain made from a genetic cross between Chem's Sister, Sour Dubb, and Chocolate Diesel. This strain is 37% sativa and 63% indica. "Gorilla Glue", also known as "Original Glue" or "GG4", is a potent strain that delivers heavy-handed euphoria and relaxation, leaving you feeling "glued" to the couch. Its chunky, resin-covered buds fill the room with pungent earthy and sour aromas inherited from its parent strains.